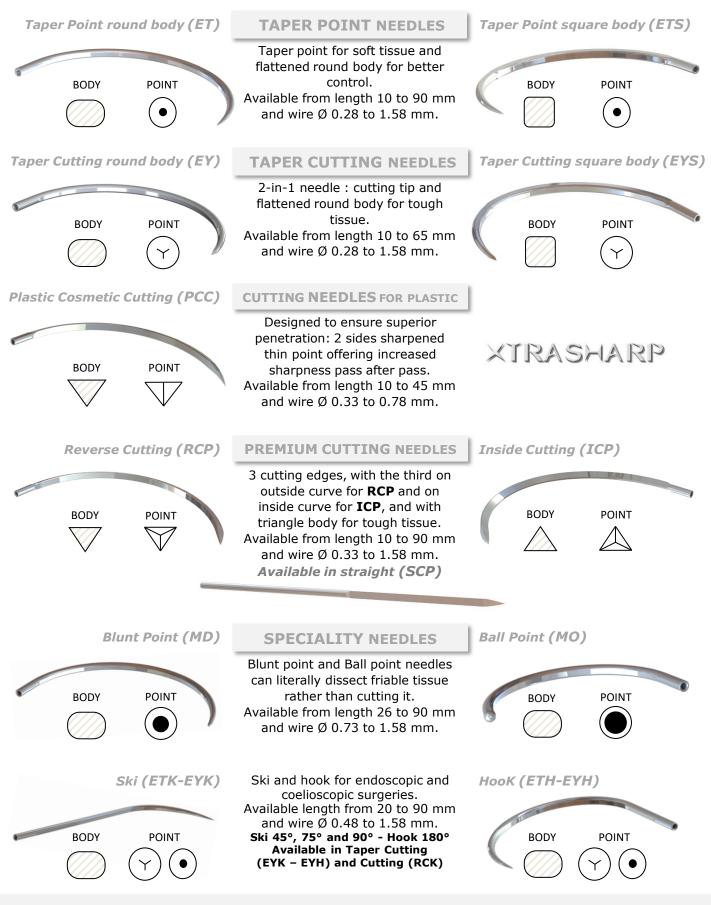

#### NEEDLES AVAILABILITY RANGE

Ask us for specific shape needles

#### **ENOVA® high performance suture needles** – Overview

All the ENOVA needles offer the most advanced technology, leading to an excellent result due to:

- Excellent tissue penetration
- Sharpness after multiple stitches
- I High stability passing through tissue
- I High bending strength resistance
- Excellent grip to the needle holder