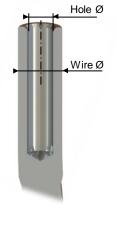

#### Wire and Hole diameters

Our needles are available in wire size from 0.28 to 1.58 mm and with hole size from 0.15 to 1.30 mm.

Hole with chamfer and

all

wire

adapted to

size

suture

precise

attach

threads.

perfectly