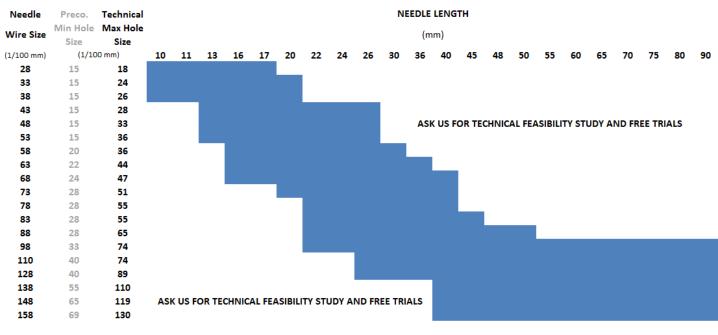

#### Wire and Hole diameters

Our needles are available in wire size from 0.28 to 1.58 mm and with hole size from 0.15 to 1.30 mm.

Hole with chamfer and

all

wire

adapted to

size

suture