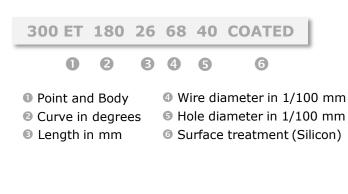

oped with high performances **300 series** stainless steel, for exclusive surgery.

### High performance suture needles

© SUTUREX & RENODEX 2021

## Order your ENOVA<sup>®</sup> needles today.

Tel.: + 33 (0)5 53 31 34 34 Fax: +33 (0)5 53 31 34 41 customer.service@suturex-renodex.com www.suturex-renodex.com



#### NEEDLES AVAILABILITY RANGE



Ask us for specific shape needles

#### **ENOVA® high performance suture needles** – Overview

All the ENOVA needles offer the most advanced technology, leading to an excellent result due to:

- Excellent tissue penetration
- Sharpness after multiple stitches
- I High stability passing through tissue
- I High bending strength resistance
- Excellent grip to the needle holder



SURGICAL NEEDLES

SUTUREX & RENODEX

#### Needle code – How to read it



Needle shape (curvatures)

#### Surface treatment

Needle is coated with our superior silicone coating technology, ensuring high penetration performance.

#### Material

• High bending strength and ductility provided by high performance stainless steel ENOVA® 300.

• To achieve the perfect adequacy between high tensile strength and ductility, a perfect knowledge of the raw material elaboration linked to the specific know-how in heat treatment of the needle is required.

# POINT HOLE LENGTH BODY

#### Wire and Hole diameters

Our needles are available in wire size from 0.28 to 1.58 mm and with hole size from 0.15 to 1.30 mm.

Hole with chamfer and

all

wire

adapted to

size

suture

precise

attach

threads.

perfectly



#### Needle attachment

FASTAND RELIABLE QuickyTach III<sup>®</su