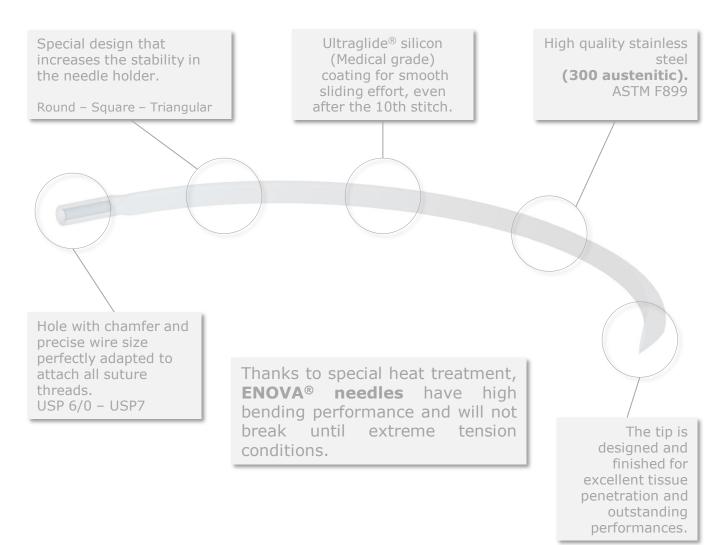

#### Surface treatment

Needle is coated with our superior silicone coating technology, ensuring high penetration performance.

#### Material

• High bending strength and ductility provided by high performance stainless steel ENOVA® 300.

• To achieve the perfect adequacy between high tensile strength and ductility, a perfect knowledge of the raw material elaboration linked to the specific know-how in heat treatment of the needle is required.

#### Wire and Hole diameters

Our needles are available in wire size from 0.28 to 1.58 mm and with hole size from 0.15 to 1.30 mm.

Hole with chamfer and

all

wire

adapted to

size

suture

precise

attach

threads.

perfectly